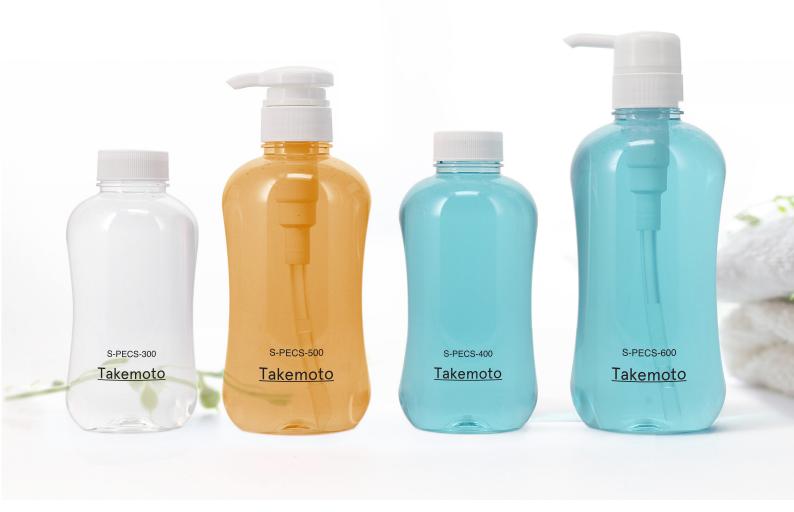

# S-PECS Series Distinctive hourglass shape fits the hand

This distinctive bottle features a rounded hourglass form. The image presented by the bottles changes depending on the angle of view. This new series can be used in conjunction with the existing ECS Series in PE material to develop a full line of products.

## ■ Easy to hold, easy to carry design

Rounded hourglass form makes the bottles easy to handle even for those with smaller hands. Especially suitable for women's and baby care products.

The hourglass shape also makes products easy to pick up and carry when sold in retail settings.