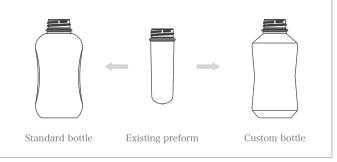

### Custom bottle development with Takemoto

With injection blow molding and the use of one of our existing preforms, you can create an original PET container in your desired design with only the development of a blow mold required. As the blow mold is the only investment needed, initial development costs can be reduced.