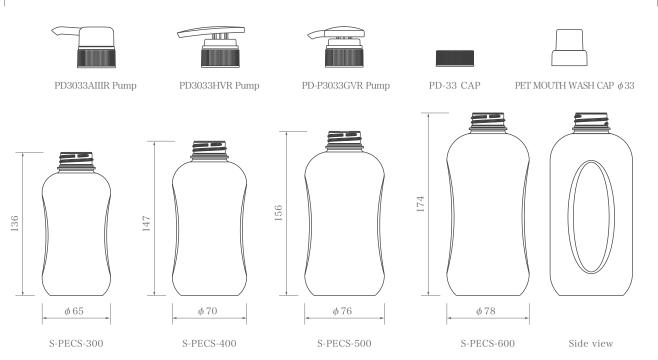

# S-PECS Series — Distinctive hourglass shape fits the hand —

<sup>\*</sup> Material: PET / \* Molding method: injection stretch blow molding

#### Capacities: 30ml, 50ml, 60ml, 80ml, 100ml, 150ml, 200ml