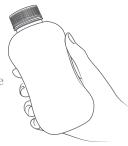

# S-PECS Series Distinctive hourglass shape fits the hand

This distinctive bottle features a rounded hourglass form. The image presented by the bottles changes depending on the angle of view. This new series can be used in conjunction with the existing ECS Series in PE material to develop a full line of products.

## ■ Easy to hold, easy to carry design

Rounded hourglass form makes the bottles easy to handle even for those with smaller hands. Especially suitable for women's and baby care products.

The hourglass shape also makes products easy to pick up and carry when sold in retail settings.