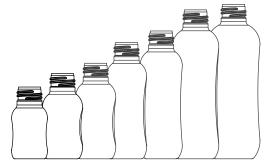

## **ECS Series**

A series in HPDE material featuring the same shape in capacities from 30 to 200 ml is also available. With the range of materials and capacities on offer, you can select the ideal size and material to match the product concept and formula.

#### Capacities: 30ml, 50ml, 60ml, 80ml, 100ml, 150ml, 200ml